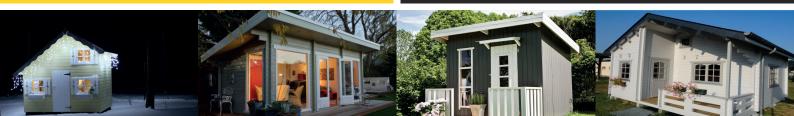

## **COLORADO 1**

This double garage is 5.75m x 5.1m / 19ft x 16.5ft and is a perfect and secure place to store your vehicles or to use as a workshop. Possibly more of an upmarket barn than a timber garage, the Colorado 1 has an internal space of 28.4 sqm. That's enough for two cars, and quite a bit else besides - from your collection of unused sports equipment to your pet guinea pigs cage - whilst still providing enough room for some workstations at the back to keep tools and equipment on.