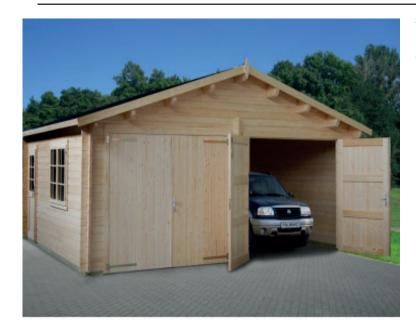

## **COLORADO 1**

This double garage is 5.75m x 5.1m / 19ft x 16.5ft and is a perfect and secure place to store your vehicles or to use as a workshop. Possibly more of an upmarket barn than a timber garage, the Colorado 1 has an internal space of 28.4 sqm. That's enough for two cars, and quite a bit else besides - from your collection of unused sports equipment to your pet guinea pigs cage - whilst still providing enough room for some workstations at the back to keep tools and equipment on.