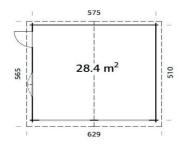

## **COLORADO 1**

This double garage is 5.75m x 5.1m / 19ft x 16.5ft and is a perfect and secure place to store your vehicles or to use as a workshop. Possibly more of an upmarket barn than a timber garage, the Colorado 1 has an internal space of 28.4 sqm. That's enough for two cars, and quite a bit else besides - from your collection of unused sports equipment to your pet guinea pigs cage - whilst still providing enough room for some workstations at the back to keep tools and equipment on.

## **FULL SPECIFICATION**

| CABIN SIZE:     | 595 x 530cm x 302cm |
|-----------------|---------------------|
| WALL THICKNESS: | 44mm                |
| VOLUME:         | 73.5m³              |
| AREA:           | 28.4m²              |
| DOOR OPENING:   | 73 x 175cm          |
| WINDOW OPENING: | 119 x 89cm          |
| FLOORS BOARDS:  | N/A                 |
| ROOF BOARDS:    | 19mm                |
| ROOF OVERHANG:  | N/A                 |
| UNDER PLANNING: | No                  |
|                 |                     |